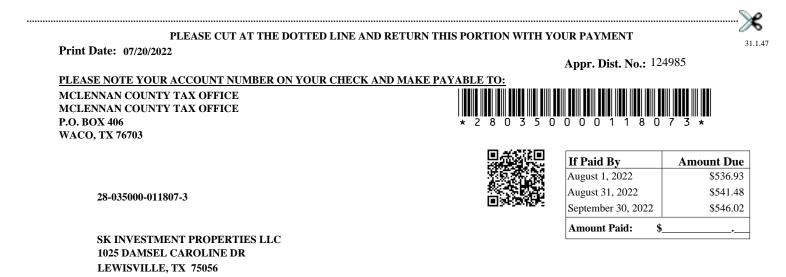

RIDDLE BLOCK 10 LOT B2 ACRES 0.7449

Parcel Address: 1021 MILLER ST

Print Date: 07/20/2022 Printed By: ACT\_INQ

City of Waco

Legal Acres: .7449

**Legal Description:** 

LA VEGA ISD 80

| Account No: 28-035000<br>As of Date: 07/20/2022 | -011807-3 | <b>2021 Value:</b> \$14,600<br><b>Appr. Dist. No.:</b> 124985 |  |  |  |
|-------------------------------------------------|-----------|---------------------------------------------------------------|--|--|--|
|                                                 |           | IF PAID BY<br>August 1, 2022                                  |  |  |  |
|                                                 | <b>D</b>  |                                                               |  |  |  |

|      |                |           | IF PAID BY     |          | IF PAID BY      |          | IF PAID BY         |          |
|------|----------------|-----------|----------------|----------|-----------------|----------|--------------------|----------|
|      |                |           | August 1, 2022 |          | August 31, 2022 |          | September 30, 2022 |          |
|      |                | Remaining | Penalty        |          | Penalty         |          | Penalty            |          |
| Year | Tax Units      | Levy      | Interest       | Total    | Interest        | Total    | Interest           | Total    |
| 2021 | 1 3 28 80      | \$380.10  | \$156.83       | \$536.93 | \$161.38        | \$541.48 | \$165.92           | \$546.02 |
| TO   | TAL AMOUNT DUE | :         |                | \$536.93 |                 | \$541.48 |                    | \$546.02 |